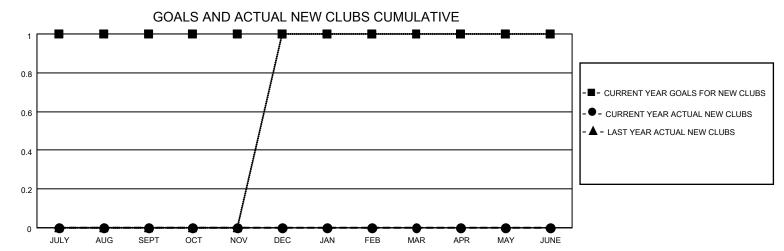

## District 105CE

| Clubs         |               |             |               | Members               |                         |                         |                                                    |  |  |
|---------------|---------------|-------------|---------------|-----------------------|-------------------------|-------------------------|----------------------------------------------------|--|--|
|               | RESULTS FOR   | R 2020-2021 |               | RESULTS FOR 2020-2021 |                         |                         |                                                    |  |  |
| QUARTER       | NEW CLUB GOAL | NEW CLUBS   | DROPPED CLUBS | QUARTER MEM           | IBER GROWTH NET<br>GOAL | MEMBER GROWTH<br>ACTUAL | DROPPED<br>MEMBERS ACTUAL<br>(including transfers) |  |  |
| JULY/AUG/SEPT | 1             | 0           | 0             | JULY/AUG/SEPT         | 50                      | 23                      | 31                                                 |  |  |
| OCT/NOV/DEC   | 0             | 0           | 1             | OCT/NOV/DEC           | 45                      | 18                      | 65                                                 |  |  |
| JAN/FEB/MAR   | 0             | 0           | 1             | JAN/FEB/MAR           | 50                      | 13                      | 26                                                 |  |  |
| APR/MAY/JUNE  | 0             | 0           | 0             | APR/MAY/JUNE          | 45                      | 0                       | 0                                                  |  |  |